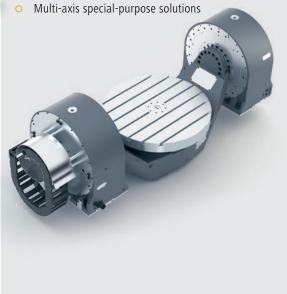

# System technology: One-stop system solutions

#### **KESSLER HEAD** LINE

- 1-axis heads
- 2-axis heads
- Special-purpose solutions

### **KESSLER TABLE LINE**

- 1-axis rotary tables
- 2-axis rotary tilt tables